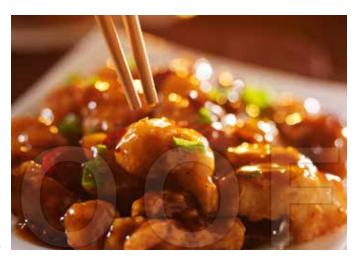

### General Tso's

Breaded, deep fried in a sweetened spicy sauce, with steamed broccoli & bell pepper