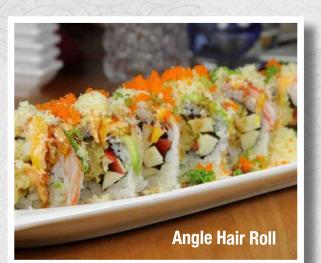

Spicy tuna & avocado topped with tuna & red tobiko

Angel Hair Roll 8pcs Shrimp tempura with sliced apple inside, topped with crab meat, fish eggs, and scallion, tempura crunchy, with mango sauce, eel sauce, and spicy mayo