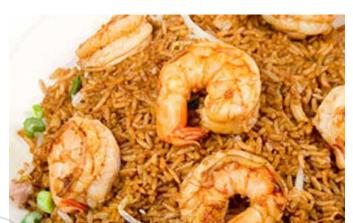

### Hunan

Asparagus, bamboo shoot, bell pepper, broccoli, carrot, button mushroom, onion, water chestnut in spicy black bean sauce

Fried Rice Lo Mein Yaki Udon

Hot and Spicy / Indicated containing peanuts
 Represents raw fish,