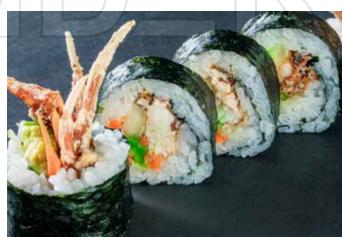

# SIGNATURE ROLLS

| • <b>Godzilla Roll</b> 10pcs<br>Eel, shrimp, crab meat, white fish, cream cheese, avocado<br>deep fried with spicy sauce and eel sauce                                    | <b>16</b> |
|---------------------------------------------------------------------------------------------------------------------------------------------------------------------------|-----------|
| Spicy tuna & avocado topped with tuna & red tobiko                                                                                                                        | 15        |
| Crazy Salmon Roll 8pcs<br>Spicy salmon and avocado topped with salmon & ikura,<br>mayo sauce                                                                              | 14        |
| O07 Roll 8pcs<br>Deep fried white fish and avocado topped with lobster sala<br>and black tobiko                                                                           | <b>16</b> |
| Shrimp tempura with sliced apple inside, topped with crab meat, fish eggs, and scallion, tempura crunchy, with mange sauce, eel sauce, and spicy mayo                     | <b>16</b> |
| Sweet Heart Roll 10pcs<br>Tuna, lobster salad, mango, and avocado covered with<br>soy bean wrap, topped with chili sauce                                                  | 17        |
| <b>Happy Roll</b> 10pcs<br>Shrimp tempura, spicy tuna, mango, avocado, cucumber<br>wrapped with soy paper, and chef's special sauce                                       | 18        |
| Honey Roll 8pcs<br>Spicy yellowtail, jalapeño, avocado, topping with<br>fresh tuna & chef's special mango sauce                                                           | 18        |
| Spicy salmon, avocado, topped with baked white tuna, tobiko, chef's special sauce                                                                                         | 18        |
| Spider-man Roll 10pcs<br>Soft shell crab tempura, cream cheese, mango, cucumber,<br>avocado, wrap with pink soy paper serve with eel sauce &<br>spicy mayo                | 18        |
| <b>Black Thunder Roll</b> 8pcs<br>Shrimp tempura, avocado topped with spicy tuna, tobiko,<br>eel suace and spicy mayo                                                     | 17        |
| Fire Roll 8pcs Tempura jalapeño stuffed with spicy tuna, avocado, and cream cheese, topped with filet mignon, seared to perfection with a flaming table side presentation | 18        |
| <b>Caterpillar Roll</b> 8pcs<br>Eel, cucumber inside topped with avocado and eel sauce                                                                                    | 14        |
|                                                                                                                                                                           |           |