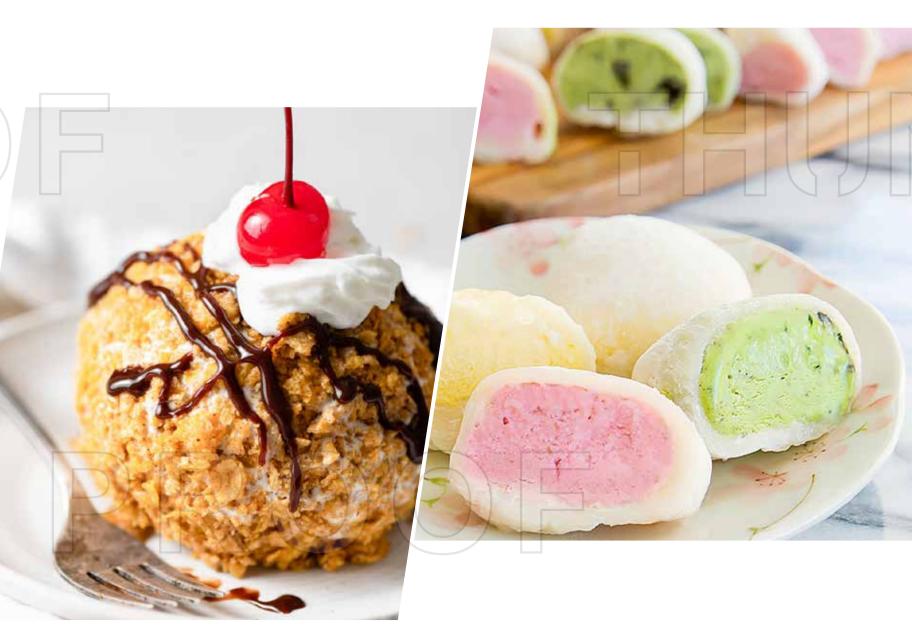

14

Breaded, deep fried in a sweet sauce, with steamed broccoli, bell pepper, sesame seeds

### General Tso's

Breaded, deep fried in a sweetened spicy sauce, with steamed broccoli & bell pepper

### Mongolian

Onion, scallion, crispy noodle in Mongolian sauce

### Broccoli

Bamboo shoot, carrot, broccoli, onion, water chestnut in brown gravy

### **Ø** Kung Pao

Bell pepper, bamboo shoot, carrot, celery, onion, water chestnut, zucchini, peanuts in spicy brown sauce

### 🥏 Curry

Bell pepper, mushroom, onion, snow pea, bamboo shoot, asparagus in yellow curry sauce

### 🥏 Hunan

Asparagus, bamboo shoot, bell pepper, broccoli, carrot, button mushroom, onion, water chestnut in spicy black bean sauce

### **Sizzling Pepper Steak**

Bell pepper, and onion on a sizzling platter



# DESSERT





Consumer Advisory: Department of Public Health advises that consumption of raw or undercooked foods of animal origin, such as beef, eggs, fish, lamb, pork, poultry or shellfish, may result in an increased risk of foodborne illness. Individuals with certain underlying health conditions may be at higher risk and should consult their physician or public health official for further information.

TDESIGNED & PRINTED BY THUNDER GRAPHIC 312 888 9906 Updated at 05/2023