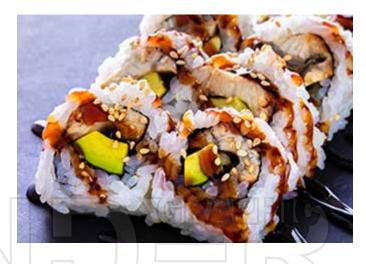

# SIGNATURE ROLLS

| • <b>Godzilla Roll</b> 10pcs<br>Eel, shrimp, crab meat, white fish, cream cheese, avocado<br>deep fried with spicy sauce and eel sauce                                    | <b>16</b> |
|---------------------------------------------------------------------------------------------------------------------------------------------------------------------------|-----------|
| Spicy tuna & avocado topped with tuna & red tobiko                                                                                                                        | 15        |
| Crazy Salmon Roll 8pcs<br>Spicy salmon and avocado topped with salmon & ikura,<br>mayo sauce                                                                              | 14        |
| O07 Roll 8pcs<br>Deep fried white fish and avocado topped with lobster sala<br>and black tobiko                                                                           | <b>16</b> |
| Shrimp tempura with sliced apple inside, topped with crab meat, fish eggs, and scallion, tempura crunchy, with mange sauce, eel sauce, and spicy mayo                     | <b>16</b> |
| Sweet Heart Roll 10pcs<br>Tuna, lobster salad, mango, and avocado covered with<br>soy bean wrap, topped with chili sauce                                                  | 17        |
| <b>Happy Roll</b> 10pcs<br>Shrimp tempura, spicy tuna, mango, avocado, cucumber<br>wrapped with soy paper, and chef's special sauce                                       | 18        |
| Honey Roll 8pcs<br>Spicy yellowtail, jalapeño, avocado, topping with<br>fresh tuna & chef's special mango sauce                                                           | 18        |
| Spicy salmon, avocado, topped with baked white tuna, tobiko, chef's special sauce                                                                                         | 18        |
| Spider-man Roll 10pcs<br>Soft shell crab tempura, cream cheese, mango, cucumber,<br>avocado, wrap with pink soy paper serve with eel sauce &<br>spicy mayo                | 18        |
| <b>Black Thunder Roll</b> 8pcs<br>Shrimp tempura, avocado topped with spicy tuna, tobiko,<br>eel suace and spicy mayo                                                     | 17        |
| Fire Roll 8pcs Tempura jalapeño stuffed with spicy tuna, avocado, and cream cheese, topped with filet mignon, seared to perfection with a flaming table side presentation | 18        |
| <b>Caterpillar Roll</b> 8pcs<br>Eel, cucumber inside topped with avocado and eel sauce                                                                                    | 14        |
|                                                                                                                                                                           |           |