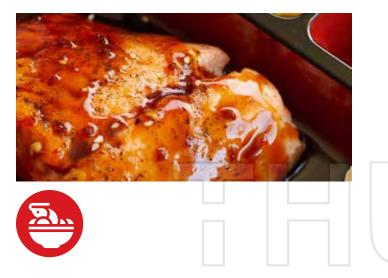

### General Tso's

Breaded, deep fried in a sweetened spicy sauce, with steamed broccoli & bell pepper