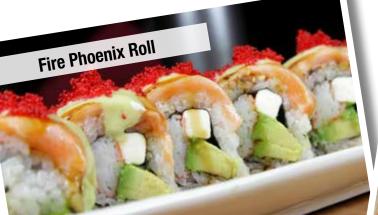

# SIGNATURE ROLLS

| • <b>Godzilla Roll</b> 10pcs<br>Eel, shrimp, crab meat, white fish, cream cheese, avocado<br>deep fried with spicy sauce and eel sauce                                    | <b>16</b> |
|---------------------------------------------------------------------------------------------------------------------------------------------------------------------------|-----------|
| Spicy tuna & avocado topped with tuna & red tobiko                                                                                                                        | 15        |
| Crazy Salmon Roll 8pcs<br>Spicy salmon and avocado topped with salmon & ikura,<br>mayo sauce                                                                              | 14        |
| O07 Roll 8pcs<br>Deep fried white fish and avocado topped with lobster sala<br>and black tobiko                                                                           | <b>16</b> |
| Shrimp tempura with sliced apple inside, topped with crab meat, fish eggs, and scallion, tempura crunchy, with mange sauce, eel sauce, and spicy mayo                     | <b>16</b> |
| Sweet Heart Roll 10pcs<br>Tuna, lobster salad, mango, and avocado covered with<br>soy bean wrap, topped with chili sauce                                                  | 17        |
| <b>Happy Roll</b> 10pcs<br>Shrimp tempura, spicy tuna, mango, avocado, cucumber<br>wrapped with soy paper, and chef's special sauce                                       | 18        |
| Honey Roll 8pcs<br>Spicy yellowtail, jalapeño, avocado, topping with<br>fresh tuna & chef's special mango sauce                                                           | 18        |
| Spicy salmon, avocado, topped with baked white tuna, tobiko, chef's special sauce                                                                                         | 18        |
| Spider-man Roll 10pcs<br>Soft shell crab tempura, cream cheese, mango, cucumber,<br>avocado, wrap with pink soy paper serve with eel sauce &<br>spicy mayo                | 18        |
| <b>Black Thunder Roll</b> 8pcs<br>Shrimp tempura, avocado topped with spicy tuna, tobiko,<br>eel suace and spicy mayo                                                     | 17        |
| Fire Roll 8pcs Tempura jalapeño stuffed with spicy tuna, avocado, and cream cheese, topped with filet mignon, seared to perfection with a flaming table side presentation | 18        |
| <b>Caterpillar Roll</b> 8pcs<br>Eel, cucumber inside topped with avocado and eel sauce                                                                                    | 14        |
|                                                                                                                                                                           |           |