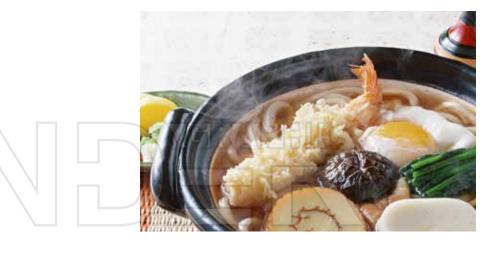

### Hunan

Asparagus, bamboo shoot, bell pepper, broccoli, carrot, button mushroom, onion, water chestnut in spicy black bean sauce

Fried Rice Lo Mein Yaki Udon

Hot and Spicy / Indicated containing peanuts
 Represents raw fish,