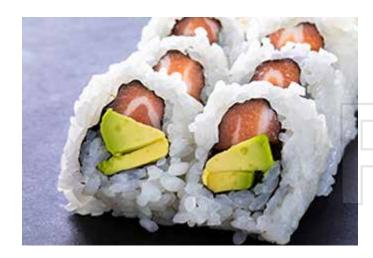

# SIGNATURE ROLLS

| • <b>Godzilla Roll</b> 10pcs<br>Eel, shrimp, crab meat, white fish, cream cheese, avocado<br>deep fried with spicy sauce and eel sauce                                    | <b>16</b> |
|---------------------------------------------------------------------------------------------------------------------------------------------------------------------------|-----------|
| Spicy tuna & avocado topped with tuna & red tobiko                                                                                                                        | 15        |
| Crazy Salmon Roll 8pcs<br>Spicy salmon and avocado topped with salmon & ikura,<br>mayo sauce                                                                              | 14        |
| O07 Roll 8pcs<br>Deep fried white fish and avocado topped with lobster sala<br>and black tobiko                                                                           | <b>16</b> |
| Shrimp tempura with sliced apple inside, topped with crab meat, fish eggs, and scallion, tempura crunchy, with mange sauce, eel sauce, and spicy mayo                     | <b>16</b> |
| Sweet Heart Roll 10pcs<br>Tuna, lobster salad, mango, and avocado covered with<br>soy bean wrap, topped with chili sauce                                                  | 17        |
| <b>Happy Roll</b> 10pcs<br>Shrimp tempura, spicy tuna, mango, avocado, cucumber<br>wrapped with soy paper, and chef's special sauce                                       | 18        |
| Honey Roll 8pcs<br>Spicy yellowtail, jalapeño, avocado, topping with<br>fresh tuna & chef's special mango sauce                                                           | 18        |
| Spicy salmon, avocado, topped with baked white tuna, tobiko, chef's special sauce                                                                                         | 18        |
| Spider-man Roll 10pcs<br>Soft shell crab tempura, cream cheese, mango, cucumber,<br>avocado, wrap with pink soy paper serve with eel sauce &<br>spicy mayo                | 18        |
| <b>Black Thunder Roll</b> 8pcs<br>Shrimp tempura, avocado topped with spicy tuna, tobiko,<br>eel suace and spicy mayo                                                     | 17        |
| Fire Roll 8pcs Tempura jalapeño stuffed with spicy tuna, avocado, and cream cheese, topped with filet mignon, seared to perfection with a flaming table side presentation | 18        |
| <b>Caterpillar Roll</b> 8pcs<br>Eel, cucumber inside topped with avocado and eel sauce                                                                                    | 14        |
|                                                                                                                                                                           |           |