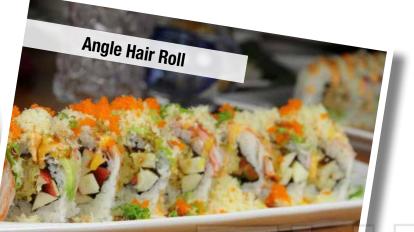

Spicy tuna & avocado topped with tuna & red tobiko

Angel Hair Roll 8pcs Shrimp tempura with sliced apple inside, topped with crab meat, fish eggs, and scallion, tempura crunchy, with mango sauce, eel sauce, and spicy mayo