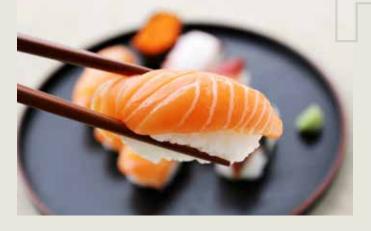

# **NIGIRI / SASHIMI**

Nigiri with rice | Sashimi without rice, 1 piece per order

4

4

3

3

**Tuna** (maguro) 4 • White Tuna (saku) 4 4 Albacore Tuna (shiro maguro) Salmon (sake) **Smoked Salmon** 4 4 • Yellowtail (hamachi) 3 Seabass (suzuki) SFluke (Hirami) C Red Snapper (tai) Mackerel (saba) 4 Salmon Roe (ikura) Smelt Roe (masago) 3 3 Flying Fish Egg (tobiko) 5 Sweet Shrimp (amaebi) Shrimp (ebi) 3 3 Squid (ika)