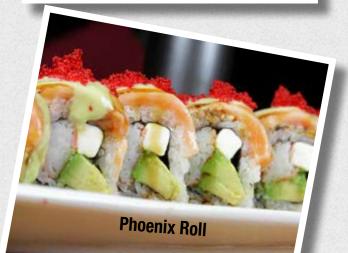

Salmon, tuna, yellowtail roll topped with crab, ikura in wasabi mayo sauce

Phoenix Roll 8pcs Crab, avocado, cream cheese topped with torched salmon, tobiko, spicy eel sauce and wasabi mayo

Shrimp tempura, avocado topped with spicy tuna, tobiko, eel suace and spicy mayo